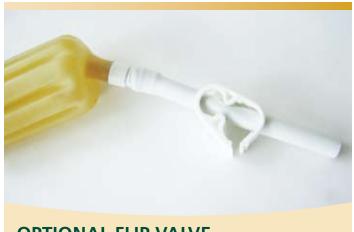

#### **OPTIONAL FLIP VALVE**

Use the Flip Valve for the larger 2,000 ml reservoir, or for those who have trouble with manual dexterity.