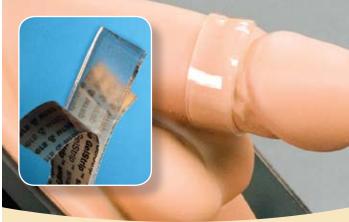

#### **OPTIONAL GEL STRIP**

Applying the sticky Gel Strip behind head of the penis provides additional gripping power — and does not leave residue.