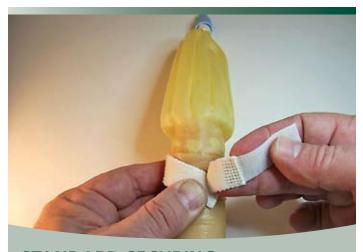

#### STANDARD SECURING

Velcro® elastic strap secures the AlphaDry, and can be reused several times.