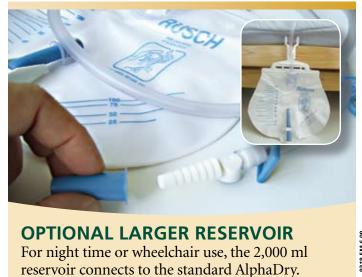

#### **OPTIONAL FLIP VALVE**

Use the Flip Valve for the larger 2,000 ml reservoir, or for those who have trouble with manual dexterity.