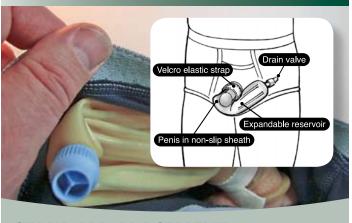

#### STANDARD PLACEMENT

AlphaDry is placed somewhat horizontally inside the briefs.