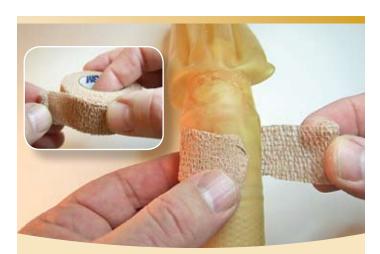

#### **OPTIONAL COBAN SECURING**

The elastic 3M Coban<sup>TM</sup> self adherent wrap functions like tape but only sticks to itself.