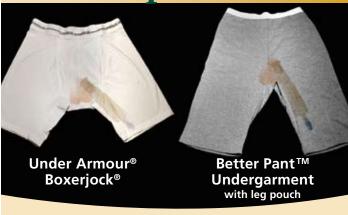

#### STANDARD PLACEMENT

AlphaDry is placed somewhat horizontally inside the briefs.

#### **OPTIONAL PLACEMENT**

The AlphaDry hangs straight down in snug, longer leg, boxer-style briefs.