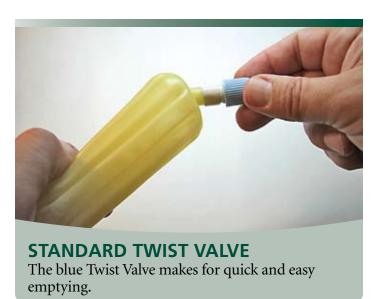

#### STANDARD GRIPPING SYSTEM

AlphaDry use the natural gripping action of latex for the condom.