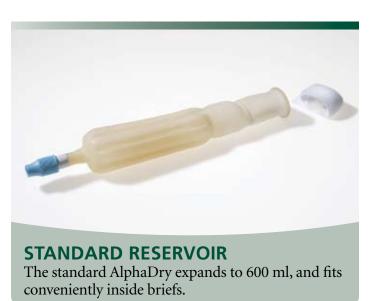

### **Standard**

**Note:** Skin Shield<sup>™</sup> is available for skin protection and increased gripping.