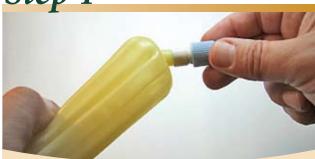

Step 1

### **INITIAL PREPARATION:**

**ROLLING CONDOM DOWN:** 

a condom.

Twist to open blue valve. Make sure penis and inside of condom are dry.

Place thumbs over the inside bead and forefingers

on the outside bead and begin to roll down like