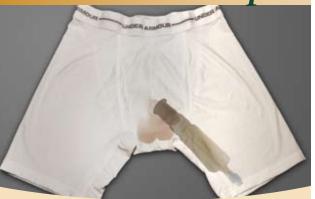

#### **CLOSE BLUE VALVE**

Close the blue valve on the AlphaDry and position straight down the leg in snug long-legged, boxer-type briefs.

**Note:** This position allows the one way valves to be free and open.

To purchase long-legged, boxer-briefs, visit www.Urodry.com or call us at 1-888-391-7132 for more information.

SEE ONLINE VIDEO www.Urodry.com Free help line 1-888-391-7132

You are now ready to resume life's normal activities with greater confidence.