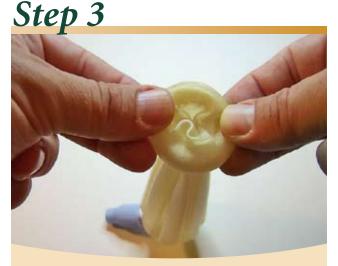

# POSITION TO ROLL ALPHADRY ON PENIS:

Position condom at the head of penis as shown, with fingers of both hands on the bead and thumbs on the head of penis.

For Uncircumcised Men: Pull foreskin forward towards glans with one hand and position AlphaDry with other hand.