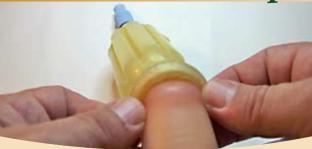

# **BEGIN TO ROLL CONDOM ONTO PENIS:**

With your fingers, begin to roll the condom over the head of the penis.

**Note:** Make sure AlphaDry is the correct size. It should be snug when rolling it onto the penis. If it is too loose or too tight, you may order one AlphaDry replacement of a different size, at no extra charge, by calling 1-888-391-7132.

Step 6