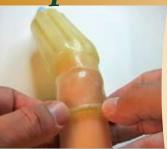

# **UNROLL CONDOM** TO BASE:

Unroll condom with both hands to base of penis.

More Instructions **→** 

Step 7