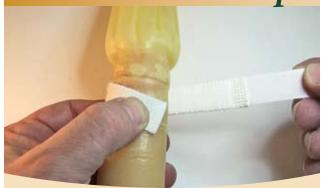

# WRAP ELASTIC STRAP BEHIND HEAD OF PENIS:

Hold the soft edge end of the strap about 1/2 inch away from the head of the penis angled slightly as shown. Begin to wrap the remainder of the strap right against the head of the penis with tension.