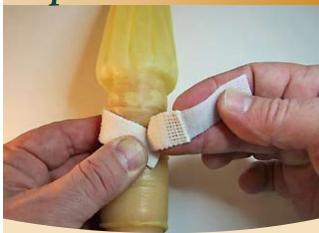

# WRAP ELASTIC STRAP BEHIND HEAD OF PENIS:

Hold the soft edge end of the strap about 1/2 inch away from the head of the penis angled slightly as shown. Begin to wrap the remainder of the strap right against the head of the penis with tension.

# **LOCK STRAP DOWN:**

After the strap is stretched, wrap strap on around and lock it down.

Step 9