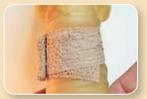

# COBAN STRAP SHOWN IN PLACE:

This is the correct position of the COBAN strap.

Step 10