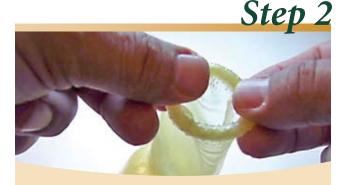

## **ROLL CONDOM DOWN TO INTERNAL VALVES:**

Roll condom down until the internal valves are clearly showing.

Step 4