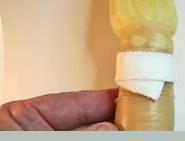

# IN PLACE ELASTIC STRAP This is the correct

position of the elastic strap.

**Note:** Positioning the strap just behind the head of the penis with tension is the key to preventing slipping and leaking. Adjust tension for comfort and to maintain dryness.