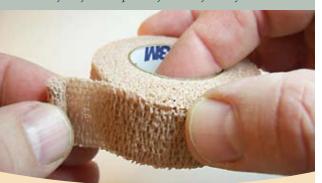

**Option** 

COBAN wrap can be used in place of the Velcro strap, but always try the AlphaDry basic system first.

# **MAKE A HANDLE:**

Pull a small amount of COBAN away from the roll. Then roll it on to itself so as to make a small roll. This will make it easy to remove later.