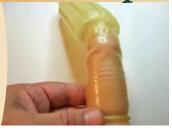

# IN PLACE ELASTIC STRAP This is the correct

position of the elastic strap.

**Note:** Positioning the strap just behind the head of the penis with tension is the key to preventing slipping and leaking. Adjust tension for comfort and to maintain dryness.